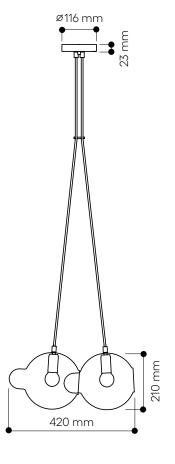

# pendant 2 position

Design by Studio deFORM

All Bomma products are hand-made from mouth-blown lead-free crystal. Therefore any small bubbles, non-melts and irregularities in the glass are both proof and a characteristic feature of this traditional craft.

The Pendulum Collection is made by underlying colored glass technology. Thanks to the manual process of blowing underlay glass, each piece is an original. Individual products may vary slightly in intensity, hue or even color. This is an accompanying characteristic of the traditional underlay glass technology.

# LIGHTING DESCRIPTION

| Size            | 420 × 190 × 210 mm                |
|-----------------|-----------------------------------|
|                 | 16,3 x 7,5 x 8,3 inch             |
| Cable           | black, white 2,5 m / 98,4 inch    |
| Weigh           | 3 kg / 6,6 lb                     |
| Material        | clear glass, underlay color glass |
| Mounting        | black, white powder coating       |
| Protection      | IP 20                             |
| Nominal voltage | 220-230V A.C. 50 hz (EU)          |
|                 | 100-110 V A.C. 60 Hz (USA)        |
| Class           | I. EU / I. USA                    |
|                 |                                   |