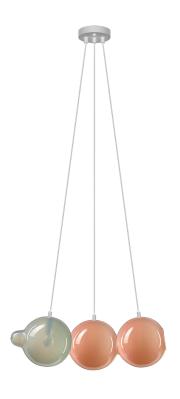

# pendant 3 position

Design by Studio deFORM

All Bomma products are hand-made from mouth-blown lead-free crystal. Therefore any small bubbles, non-melts and irregularities in the glass are both proof and a characteristic feature of this traditional craft.

The Pendulum Collection is made by underlying colored glass technology. Thanks to the manual process of blowing underlay glass, each piece is an original. Individual products may vary slightly in intensity, hue or even color. This is an accompanying characteristic of the traditional underlay glass technology.

# LIGHTING DESCRIPTION

| Size            | 605 × 190 × 220 mm                |
|-----------------|-----------------------------------|
|                 | 23,6 × 7,5 × 3,9 inch             |
| Cable           | black, white 2,5 m / 98,4 inch    |
| Weigh           | 4,4 kg / 9,7 lb                   |
| Material        | clear glass, underlay color glass |
| Mounting        | black, white powder coating       |
| Protection      | IP 20                             |
| Nominal voltage | 220-230V A.C. 50 hz (EU)          |
|                 | 100-110 V A.C. 60 Hz (USA)        |
| Class           | I. EU / I. USA                    |