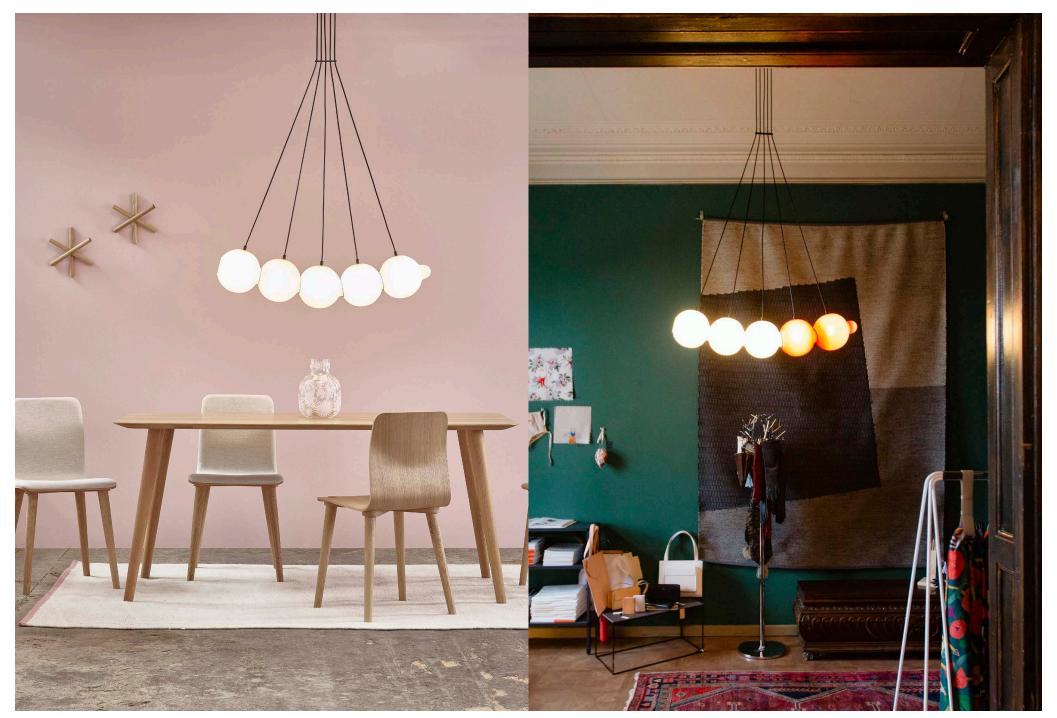

# PENDULUMS.

THE EARTH'S AXIAL ROTATION.

The timeless play of balance and energy

Although inspired by Newton's cradle, demonstrating the conservation of momentum and energy, this glass version should be handled with care. The playful and highly variable collection provides space for your own creativity. Physics, aesthetics and craft all come together to remind us that everything is in perpetual motion.

Design by Studio deFORM

loommo

loommo

light grey, dark red black fitting

light grey, flamingo pink white fitting

pigeon blue, dark red, light grey black fitting

Glass options: dark red, light grey, flamingo pink, pigeon blue

# pendant 5 position

Design by Studio deFORM All Bomma products are hand-made from mouth-blown lead-free crystal.

Therefore any small bubbles, non-melts and irregularities in the glass are both proof and a characteristic feature of this traditional craft.