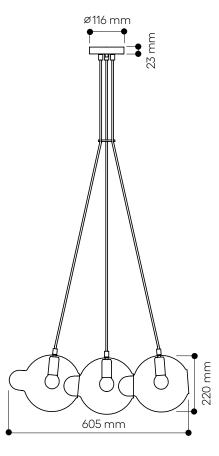

# pendant 3 position

Design by Studio deFORM

All Bomma products are hand-made from mouth-blown lead-free crystal. Therefore any small bubbles, non-melts and irregularities in the glass are both proof and a characteristic feature of this traditional craft.

# LIGHTING DESCRIPTION

| Size            | 605 × 190 × 220 mm                |
|-----------------|-----------------------------------|
|                 | 23,6 × 7,5 × 3,9 inch             |
| Cable           | black, white 2,5 m / 98,4 inch    |
| Weigh           | 4,4 kg / 9,7 lb                   |
| Material        | clear glass, underlay color glass |
| Mounting        | black, white powder coating       |
| Protection      | IP 20                             |
| Nominal voltage | 220-230V A.C. 50 hz (EU)          |
|                 | 100-110 V A.C. 60 Hz (USA)        |
| Class           | I. EU / I. USA                    |