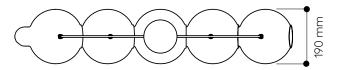

## LIGHTING DESCRIPTION

| Size            | 970 × 190 × 240 mm                |
|-----------------|-----------------------------------|
|                 | 38 × 7,5 × 9,4 inch               |
| Cable           | black, white 2,5 m / 98,4 inch    |
| Weigh           | 7,2 kg / 15,8 lb                  |
| Material        | clear glass, underlay color glass |
| Mounting        | black, white powder coating       |
| Protection      | IP 20                             |
| Nominal voltage | 220-230V A.C. 50 hz (EU)          |
|                 | 100-110 V A.C. 60 Hz (USA)        |
| Class           | I. (EU) / I. (USA)                |