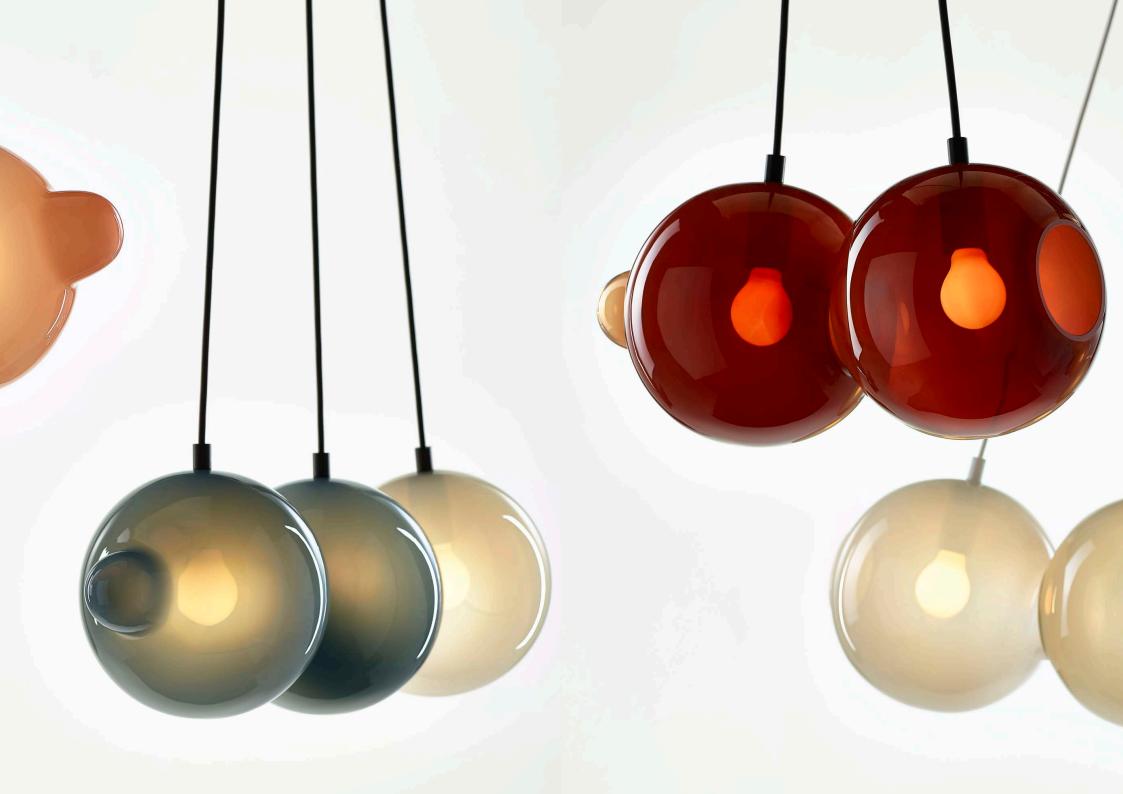

# PENDULUMS.

THE EARTH'S AXIAL ROTATION.

The timeless play of balance and energy

Although inspired by Newton's cradle, demonstrating the conservation of momentum and energy, this glass version should be handled with care. The playful and highly variable collection provides space for your own creativity. Physics, aesthetics and craft all come together to remind us that everything is in perpetual motion.

Design by Studio deFORM

loommo

loommo

light grey, dark red black fitting

light grey, flamingo pink white fitting

pigeon blue, dark red, light grey black fitting

Glass options: dark red, light grey, flamingo pink, pigeon blue