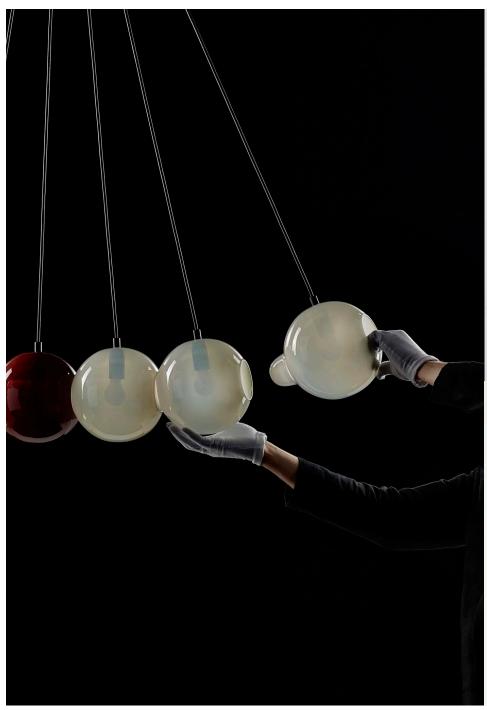

The Pendulum Collection is made by underlying colored glass technology. Thanks to the manual process of blowing underlay glass, each piece is an original. Individual products may vary slightly in intensity, hue or even color. This is an accompanying characteristic of the traditional underlay glass technology.