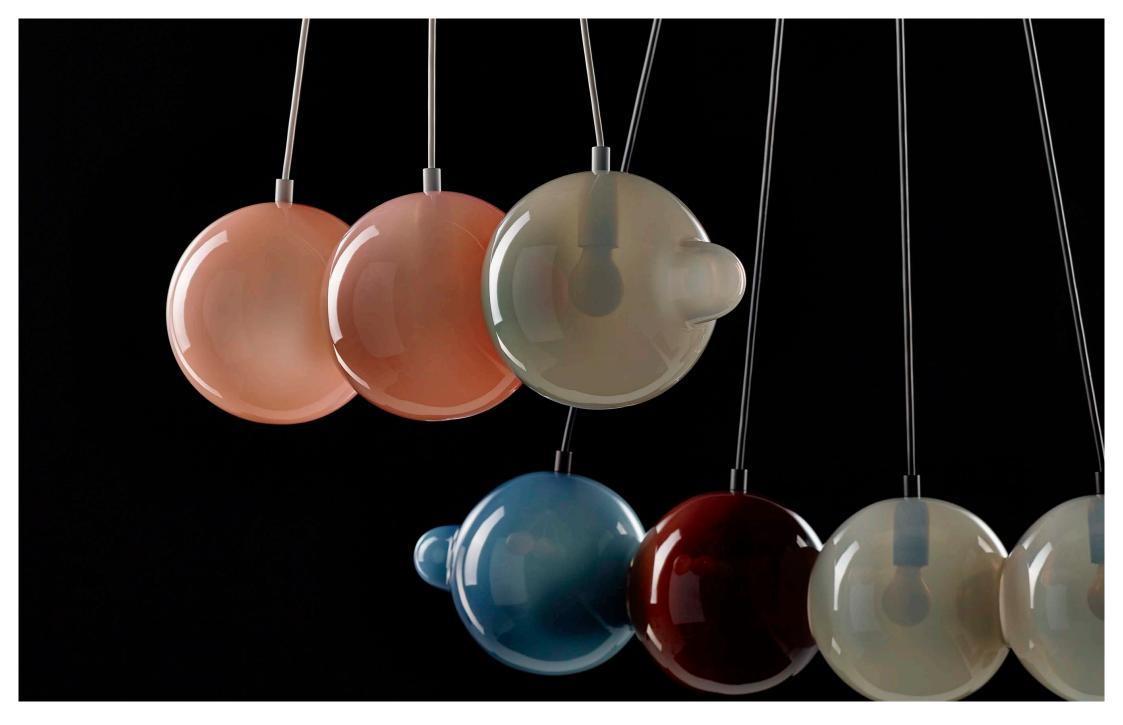

# PENDULUMS.

THE EARTH'S AXIAL ROTATION.

The timeless play of balance and energy

Although inspired by Newton's cradle, demonstrating the conservation of momentum and energy, this glass version should be handled with care. The playful and highly variable collection provides space for your own creativity. Physics, aesthetics and craft all come together to remind us that everything is in perpetual motion.

Design by Studio deFORM

loommo

loommo

light grey, dark red black fitting

light grey, flamingo pink white fitting

pigeon blue, dark red, light grey black fitting

Glass options: dark red, light grey, flamingo pink, pigeon blue