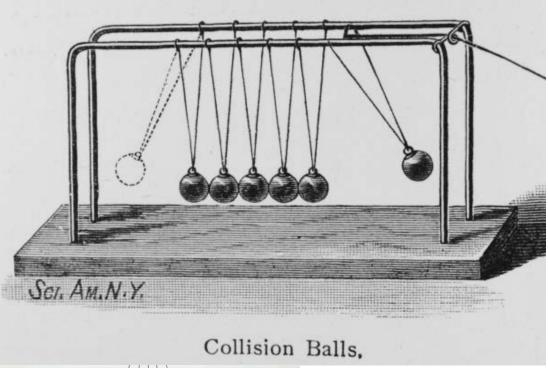

# PENDULUMS.

THE EARTH'S AXIAL ROTATION.

The timeless play of balance and energy

Although inspired by Newton's cradle, demonstrating the conservation of momentum and energy, this glass version should be handled with care. The playful and highly variable collection provides space for your own creativity. Physics, aesthetics and craft all come together to remind us that everything is in perpetual motion.