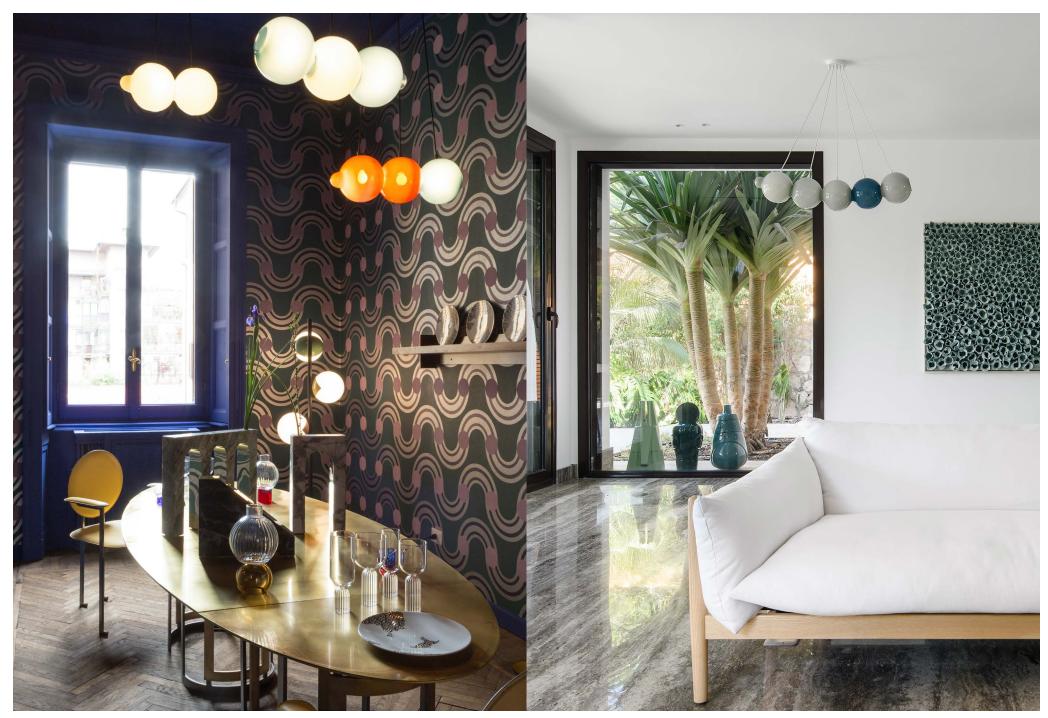

# PENDULUMS.

THE EARTH'S AXIAL ROTATION.

The timeless play of balance and energy

Although inspired by Newton's cradle, demonstrating the conservation of momentum and energy, this glass version should be handled with care. The playful and highly variable collection provides space for your own creativity. Physics, aesthetics and craft all come together to remind us that everything is in perpetual motion.

Design by Studio deFORM

loommo

loommo

light grey, dark red black fitting

light grey, flamingo pink white fitting

pigeon blue, dark red, light grey black fitting

Glass options: dark red, light grey, flamingo pink, pigeon blue

# pendant 5 position

Design by Studio deFORM All Bomma products are hand-made from mouth-blown lead-free crystal.

Therefore any small bubbles, non-melts and irregularities in the glass are both proof and a characteristic feature of this traditional craft.