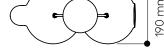

# pendant 2 position

Design by Studio deFORM

All Bomma products are hand-made from mouth-blown lead-free crystal. Therefore any small bubbles, non-melts and irregularities in the glass are both proof and a characteristic feature of this traditional craft.

# LIGHTING DESCRIPTION

| Size            | 420 × 190 × 210 mm                |
|-----------------|-----------------------------------|
|                 | 16,3 x 7,5 x 8,3 inch             |
| Cable           | black, white 2,5 m / 98,4 inch    |
| Weigh           | 3 kg / 6,6 lb                     |
| Material        | clear glass, underlay color glass |
| Mounting        | black, white powder coating       |
| Protection      | IP 20                             |
| Nominal voltage | 220-230V A.C. 50 hz (EU)          |
|                 | 100-110 V A.C. 60 Hz (USA)        |
| Class           | I. EU / I. USA                    |
|                 |                                   |