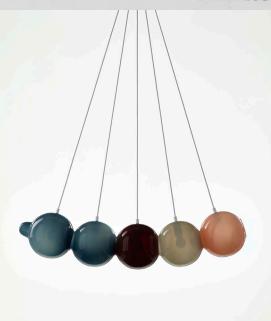

# PENDULUMS.

THE EARTH'S AXIAL ROTATION.

The timeless play of balance and energy

Although inspired by Newton's cradle, demonstrating the conservation of momentum and energy, this glass version should be handled with care. The playful and highly variable collection provides space for your own creativity. Physics, aesthetics and craft all come together to remind us that everything is in perpetual motion.

Design by Studio deFORM

loommo

loommo

light grey, dark red black fitting

light grey, flamingo pink white fitting

pigeon blue, dark red, light grey black fitting

Glass options: dark red, light grey, flamingo pink, pigeon blue

The Pendulum Collection is made by underlying colored glass technology. Thanks to the manual process of blowing underlay glass, each piece is an original. Individual products may vary slightly in intensity, hue or even color. This is an accompanying characteristic of the traditional underlay glass technology.