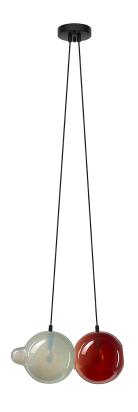

# pendant 2 position

Design by Studio deFORM

All Bomma products are hand-made from mouth-blown lead-free crystal. Therefore any small bubbles, non-melts and irregularities in the glass are both proof and a characteristic feature of this traditional craft.

# LIGHTING DESCRIPTION

| Size            | 420 × 190 × 210 mm                |
|-----------------|-----------------------------------|
|                 | 16,3 x 7,5 x 8,3 inch             |
| Cable           | black, white 2,5 m / 98,4 inch    |
| Weigh           | 3 kg / 6,6 lb                     |
| Material        | clear glass, underlay color glass |
| Mounting        | black, white powder coating       |
| Protection      | IP 20                             |
| Nominal voltage | 220-230V A.C. 50 hz (EU)          |
|                 | 100-110 V A.C. 60 Hz (USA)        |
| Class           | I. EU / I. USA                    |
|                 |                                   |