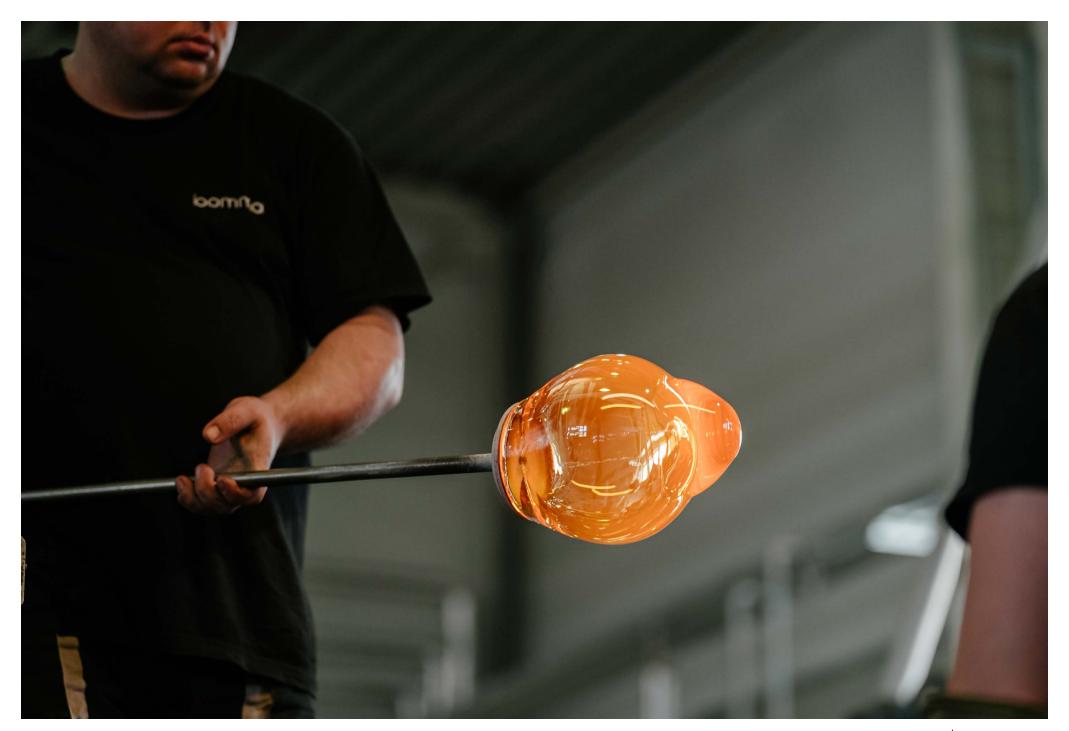

# pendant 2 position

Design by Studio deFORM

All Bomma products are hand-made from mouth-blown lead-free crystal. Therefore any small bubbles, non-melts and irregularities in the glass are both proof and a characteristic feature of this traditional craft.

The Pendulum Collection is made by underlying colored glass technology. Thanks to the manual process of blowing underlay glass, each piece is an original. Individual products may vary slightly in intensity, hue or even color. This is an accompanying characteristic of the traditional underlay glass technology.