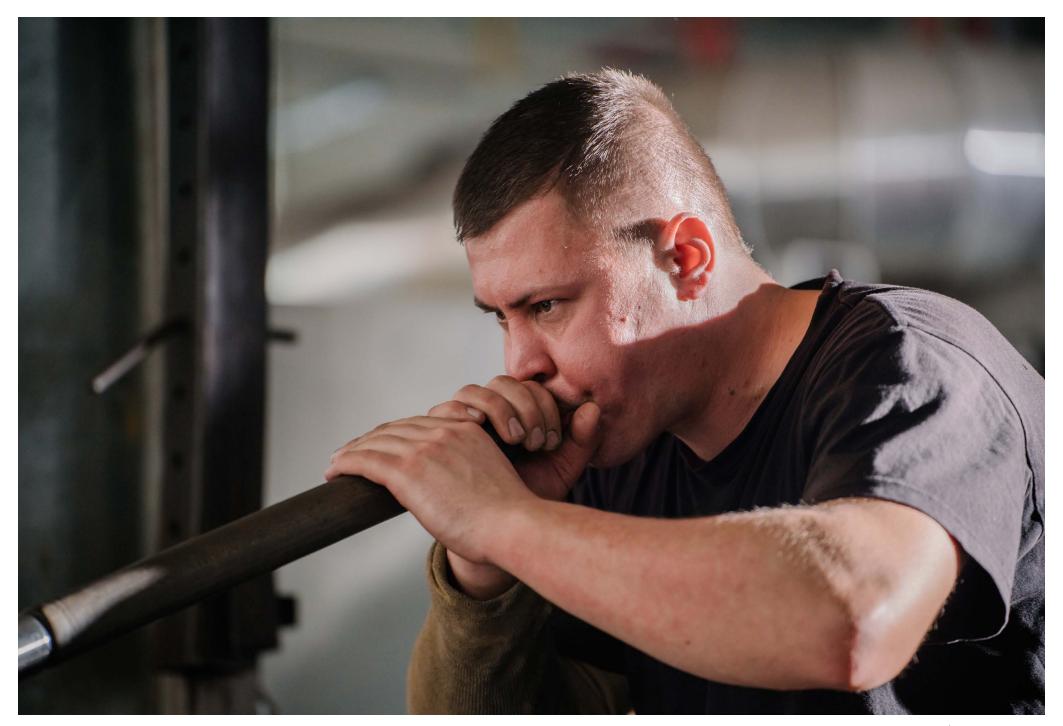

# pendant 2 position

Design by Studio deFORM

All Bomma products are hand-made from mouth-blown lead-free crystal. Therefore any small bubbles, non-melts and irregularities in the glass are both proof and a characteristic feature of this traditional craft.

The Pendulum Collection is made by underlying colored glass technology. Thanks to the manual process of blowing underlay glass, each piece is an original. Individual products may vary slightly in intensity, hue or even color. This is an accompanying characteristic of the traditional underlay glass technology.