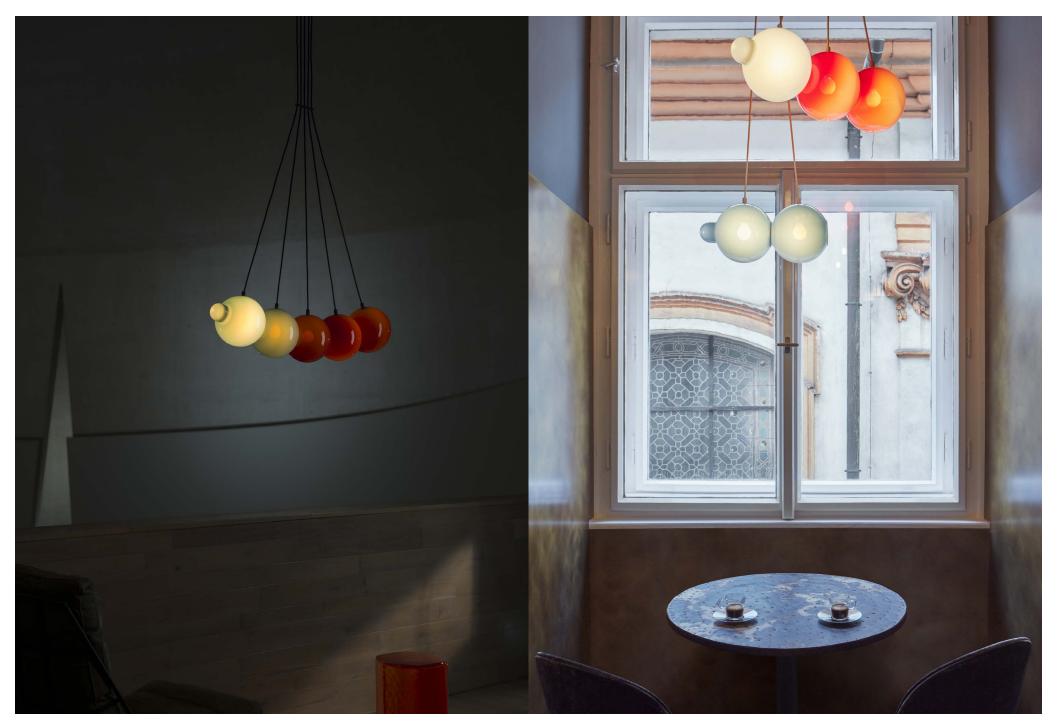

# PENDULUMS.

THE EARTH'S AXIAL ROTATION.

The timeless play of balance and energy

Although inspired by Newton's cradle, demonstrating the conservation of momentum and energy, this glass version should be handled with care. The playful and highly variable collection provides space for your own creativity. Physics, aesthetics and craft all come together to remind us that everything is in perpetual motion.

Design by Studio deFORM

loommo

loommo

light grey, dark red black fitting

light grey, flamingo pink white fitting

pigeon blue, dark red, light grey black fitting

Glass options: dark red, light grey, flamingo pink, pigeon blue

# pendant 5 position

Design by Studio deFORM All Bomma products are hand-made from mouth-blown lead-free crystal.

Therefore any small bubbles, non-melts and irregularities in the glass are both proof and a characteristic feature of this traditional craft.