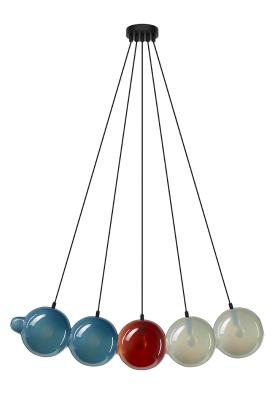

# pendant 5 position

Design by Studio deFORM All Bomma products are hand-made from mouth-blown lead-free crystal.

Therefore any small bubbles, non-melts and irregularities in the glass are both proof and a characteristic feature of this traditional craft.

The Pendulum Collection is made by underlying colored glass technology. Thanks to the manual process of blowing underlay glass, each piece is an original. Individual products may vary slightly in intensity, hue or even color. This is an accompanying characteristic of the traditional underlay glass technology.

## LIGHTING DESCRIPTION

| Size            | 970 × 190 × 240 mm                |
|-----------------|-----------------------------------|
|                 | 38 × 7,5 × 9,4 inch               |
| Cable           | black, white 2,5 m / 98,4 inch    |
| Weigh           | 7,2 kg / 15,8 lb                  |
| Material        | clear glass, underlay color glass |
| Mounting        | black, white powder coating       |
| Protection      | IP 20                             |
| Nominal voltage | 220-230V A.C. 50 hz (EU)          |
|                 | 100-110 V A.C. 60 Hz (USA)        |
| Class           | I. (EU) / I. (USA)                |